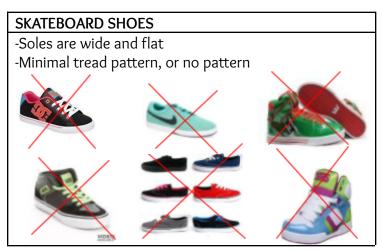

1 set of earbuds/earphones to use with our class iPads (please make sure they fit your child)

1 pair of **running shoes** for Phys-ed – \*NOT SKATEBOARD SHOES PLEASE\* with an <u>extra pair of laces</u>